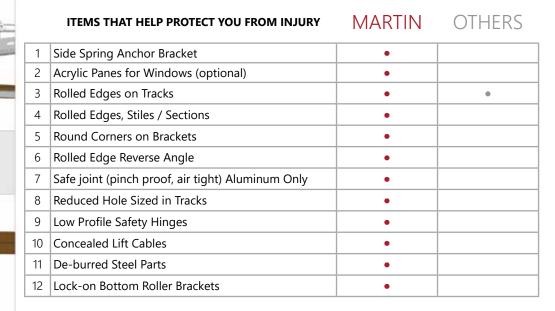

## How do other garage doors compare to Martin?

These upgrades are included on most Martin garage doors, but are usually an up-charge or not included at all on doors manufactured by other companies.

#### **Superior Safety**

Most Martin doors come with standard safety features not offered by other manufacturers, including pinch-proof joints, lock-on bottom bracket, concealed lift cables, and no sharp edges.

#### **Superior Hardware**

Martin hardware is tested to 100,000 cycles. We offer long-life features not offered by most manufacturers, including 10-gauge low-profile hinges, 1/8" thick steel cables, commercial-grade reverse angle, and roller brackets.