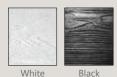

# Window Tint

Insulated glass options are available for all window types. Glass and acrylic have different tints.

Black

#### Glass/Acrylic

|       |         | Ħ | m                | m                  |
|-------|---------|---|------------------|--------------------|
| Clear | Frosted |   | Gray<br>(tinted) | Smoked<br>(tinted) |