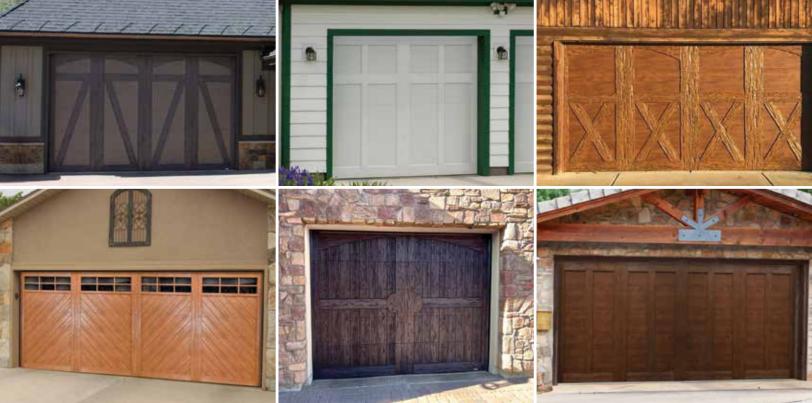

## **Representative Panel Styles**

Choose from faux-over-steel or faux-over-faux. Faux is dense polyurethane foam textured like wood.

Standard Arch [9007]

Chevron with Windows [9014]