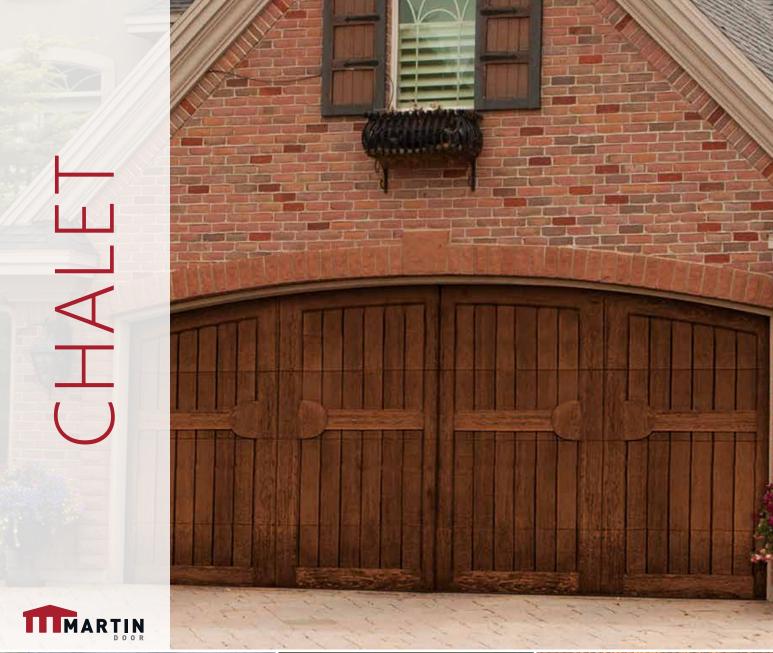

# **CHALET SPECS**

## **Representative Panel Styles**

Choose from faux-over-steel or faux-over-faux. Faux is dense polyurethane foam textured like wood.





Standard Arch [9007]



Chevron with Windows [9014]

# Insulation

Add insulation for thermal efficiency, noise reduction, durability, and minimal upkeep.







Cladding + Steel + 2 Insulation Layers + Steel

# Window Tint

Insulated glass options are available for all window types. Glass and acrylic have different tints.



Black

#### Glass/Acrylic

|       |         | Ħ | m                | m                  |
|-------|---------|---|------------------|--------------------|
| Clear | Frosted |   | Gray<br>(tinted) | Smoked<br>(tinted) |

### Hardware

Includes roller, track and accessories for a strong and lasting door syste